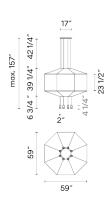

#### Materials

Canopy: Steel Rods: Steel Body: Aluminum

**Finishes** 

0299-04 Black (RAL 9005)

Sketch

**Technical characteristics** 

- Cable can be adjusted in the field. 157" max.

Installation and assembly

Please see the installation manual