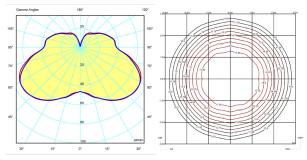

# Electrical characteristics

8 x LED 4.5W 700mA

Light source: 2700K CRI >80 3922 lm 108 lm/W Fixture: 1573 lm 43 lm/W Driver included: CC - Constant Current 700 mA 120~277V 50/60Hz

Electronic dimming: 0-10V Optional dimming: DALI or Lutron ECO

## Light distribution

### General lighting

Lamp for general lighting that equally distributes the light in all directions.

#### Photometric data

Certificates